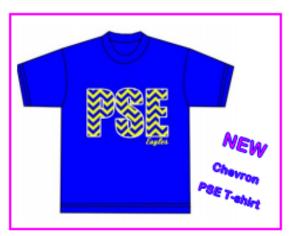

## PROGRESS SOUTH SPIRITWEAR ORDERS DUE

Wednesday, April 20, 2016

| DESCRIPTION             | YOUTH<br>XS-XL<br>\$10.00 |      |      |   |    | ADULT<br>S-XL - \$10.00<br>2X-4X - \$12.50 |   |   |    |    |    | -XL- | DIES<br>\$10.<br>- \$12 | .00 | QTY | TOTAL |     |    |
|-------------------------|---------------------------|------|------|---|----|--------------------------------------------|---|---|----|----|----|------|-------------------------|-----|-----|-------|-----|----|
| T-SHIRT                 | XS                        | S    | М    | ٦ | XL | S                                          | М | L | XL | 2X | 3X | 4X   | S                       | Δ   | _   | XL    |     |    |
| YELLOW - K              |                           |      |      |   |    |                                            |   |   |    |    |    |      |                         |     |     |       |     |    |
| BLUE                    |                           |      |      |   |    |                                            |   |   |    |    |    |      |                         |     |     |       |     |    |
| GRAY                    |                           |      |      |   |    |                                            |   |   |    |    |    |      |                         |     |     |       |     |    |
| PURPLE -1 <sup>ST</sup> |                           |      |      |   |    |                                            |   |   |    |    |    |      |                         |     |     |       |     |    |
| ORANGE -2 <sup>ND</sup> |                           |      |      |   |    |                                            |   |   |    |    |    |      |                         |     |     |       |     |    |
| GREEN - 3 <sup>RD</sup> |                           |      |      |   |    |                                            |   |   |    |    |    |      |                         |     |     |       |     |    |
| RED – 4 <sup>TH</sup>   |                           |      |      |   |    |                                            |   |   |    |    |    |      |                         |     |     |       |     |    |
| New CHEVRON P           | SE in E                   | Blue | only |   |    |                                            |   |   |    |    |    |      |                         |     |     |       |     |    |
| BLUE                    |                           |      |      |   |    |                                            |   |   |    |    |    |      |                         |     |     |       |     |    |
|                         |                           |      |      |   |    |                                            |   |   |    |    |    |      |                         |     |     |       |     |    |
|                         |                           |      |      |   |    |                                            |   |   |    |    |    |      | OF                      | RDI | ER  | TO    | ΓAL | \$ |