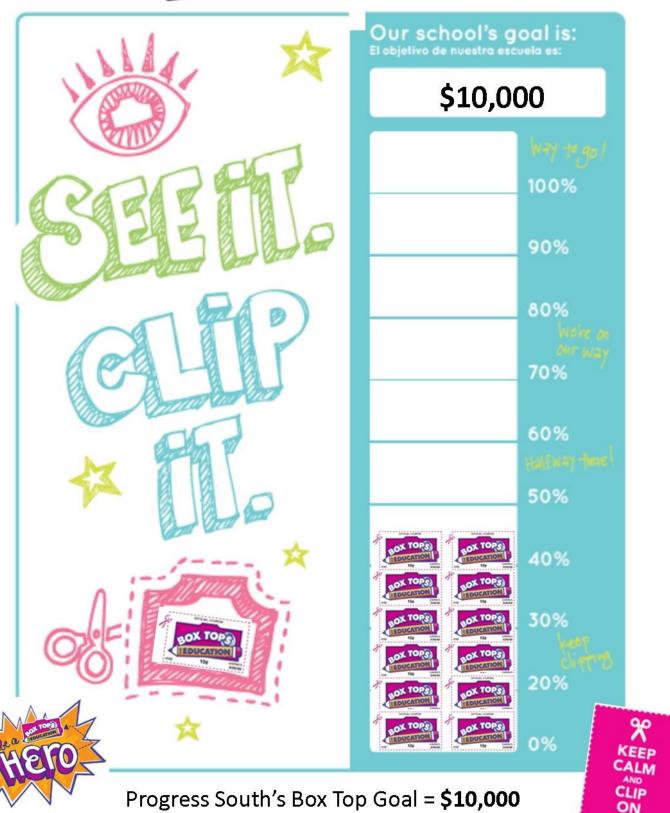

# Congratulations to the 2016-2018 PTO Board Officers!

The Officers for 2016-18:
President - Tonya Steinmeyer
Vice-President - Erica Lehmann
Treasurer - Kara Reynolds
Secretary - Naomi Wiese

Did you know Box Tops expire? Many will expire over the summer so send in all of your Box Tops by the LAST COLLECTION date of the year APRIL 21st!

# an easy way to earn cash for your school!

to purchase a set of Chrome Books for the classroom.

LAST COLLECTION DATE: April 21st

## Congratulations to the Following Classrooms!

Here are the winners of the traveling trophy for the month of February. These classes collected the most Box Tops for their grade level! Below are the total Box Tops collected at PSE so far. Way to go PSE!

A special thank you to those that took the time to TRIM their Box Tops (around the dotted line) before they sent them to school. Please take note that if the date is cut off we must throw them away. Keep working for that pizza party!