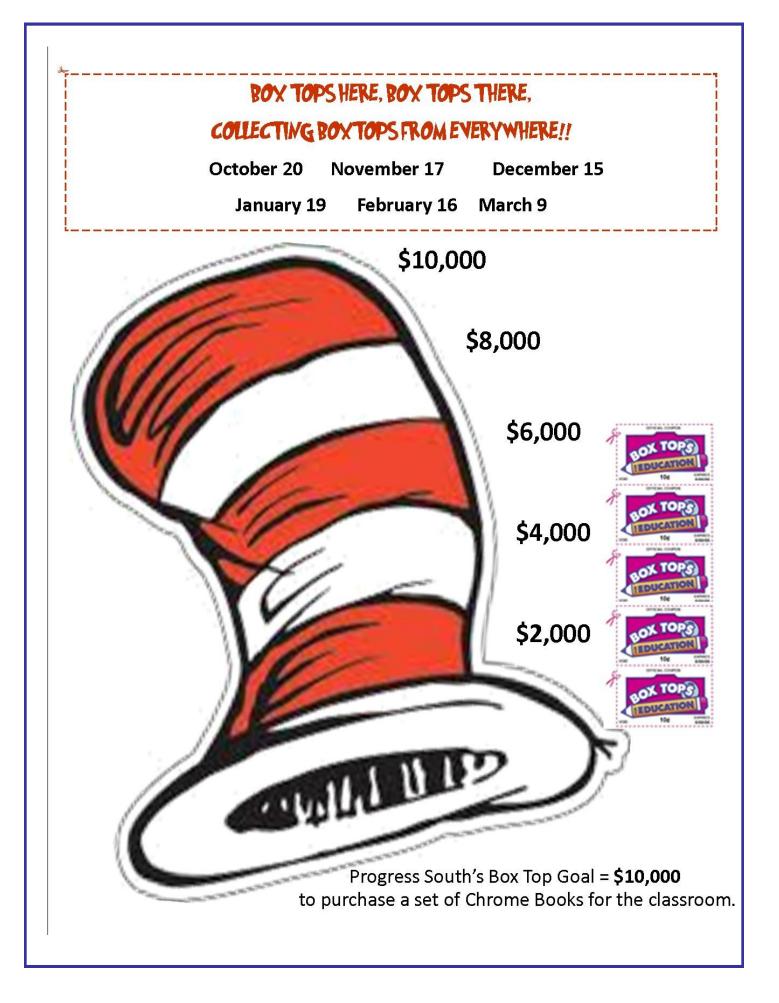

## Congratulations to the Following Classrooms!

Congratulations to the classes collected the most Box Tops for their grade level! Below are the total Box Tops collected at PSE so far. Way to go PSE!

A special thank you to those that took the time to TRIM their Box Tops (around the dotted line) before they sent them to school. Please take note that if the date is cut off we must throw them away. Keep working for that pizza party!

### Upcoming Collection Date: October 20th, 2016

Progress South Box Top Collection

| Teacher              | Sept           | Oct    | Nov    | Dec    | Jan    | Feb    | Mar    | Apr & May    | _ ' | OTAL   |
|----------------------|----------------|--------|--------|--------|--------|--------|--------|--------------|-----|--------|
| KINDERGARTEN         |                |        |        |        |        |        |        |              |     |        |
| Byrnes               | \$15.30        |        |        |        |        |        | -      |              | \$  | 15.30  |
| Lascody              | \$18.00        |        |        |        |        |        |        |              | \$  | 18.00  |
| McCollum             | \$11.70        |        |        |        |        |        |        |              | \$  | 11.70  |
| Relic                | \$11.00        |        |        |        | 2      |        |        |              | \$  | 11.00  |
| Thompson             | \$0.00         |        |        |        |        |        |        |              | \$  | -      |
|                      |                |        |        |        |        |        |        |              | \$  | ÷      |
| FIRST GRADE          |                |        |        |        |        |        |        |              | Ĺ   |        |
| Brown                | \$5.50         |        |        |        |        |        |        |              | \$  | 5.50   |
| Cruzen               | \$8.90         |        |        |        |        |        |        |              | \$  | 8.90   |
| Hackworth            | \$35.00        |        |        |        |        |        |        |              | \$  | 35.00  |
| Kreith               | \$33.80        |        |        |        |        |        |        |              | \$  | 33.80  |
| Tripamer             | \$17.90        |        |        |        |        |        |        |              | \$  | 17.90  |
| Wiehe                | \$6.80         |        |        |        |        |        |        |              | \$  | 6.80   |
| SECOND GRADE         |                |        |        |        |        |        |        |              |     |        |
| Boschert             | \$30.80        |        |        |        |        |        |        |              | \$  | 30.80  |
| Brown                | \$13.90        |        |        |        |        |        |        |              | \$  | 13.90  |
| Hendrix              | \$2.90         |        |        |        |        |        |        |              | \$  | 2.90   |
| Quirke               | \$22.70        |        |        |        |        |        |        |              | \$  | 22.70  |
| Schnuriger           | \$23.00        |        |        |        | 5      |        |        |              | \$  | 23.00  |
| Steele               | \$13.20        |        |        |        |        |        |        |              | \$  | 13.20  |
| THIRD GRADE          |                |        |        |        |        |        |        |              |     |        |
| Douglas              | \$30.50        |        |        |        |        |        |        |              | \$  | 30.50  |
| Dye                  | \$14.40        |        |        |        |        |        |        |              | \$  | 14.40  |
| Kensy                | \$4.20         |        |        |        | 1      |        |        |              | \$  | 4.20   |
| Liang                | \$13.20        |        |        |        |        |        |        |              | \$  | 13.20  |
| Hagemeier            | \$23.90        |        |        |        |        |        |        |              | \$  | 23.90  |
| Saeger               | \$11.00        |        |        |        | T      |        |        |              | \$  | -11.00 |
| FOURTH GRADE         | <b>1</b> 01 10 |        |        |        |        |        |        |              |     |        |
| Barnfield            | \$21.40        |        |        |        |        |        |        |              | \$  | 21.40  |
| Carter               | \$19.50        |        |        |        |        |        |        |              | \$  | 19.50  |
| Entwistle            | \$13.10        |        |        |        |        |        |        |              | \$  | 13.10  |
| Hiatt                | \$6.80         |        |        |        |        |        |        |              | \$  | 6.80   |
| Leon                 | \$19.10        |        |        |        |        |        |        |              | \$  | 19.10  |
| Zang                 | \$26.00        |        |        |        | 4      |        |        |              | \$  | 26.00  |
| FIFTH GRADE          | A 16           |        |        |        |        |        |        |              | +   | 10.00  |
| Fetsch               | \$19.90        |        |        |        |        |        | -      |              | \$  | 19.90  |
| Hirschbuehler        | \$41.90        |        |        |        |        |        |        |              | \$  | 41.90  |
| Kelley               | \$62.80        |        |        |        |        |        |        |              | \$  | 62.80  |
| Simon                | \$0.00         |        |        |        |        |        |        |              | \$  | -      |
| Petty                | \$0.10         |        |        |        |        |        |        |              | \$  | 0.10   |
| Taylor               | \$1.50         |        |        |        |        |        |        |              | \$  | 1.50   |
| Donation             |                |        |        |        |        |        |        |              |     |        |
| Progress South TOTAL | \$599.70       | \$0.00 | \$0.00 | \$0.00 | \$0.00 | \$0.00 | \$0.00 | <b>#0.00</b> | ¢   | 599.70 |