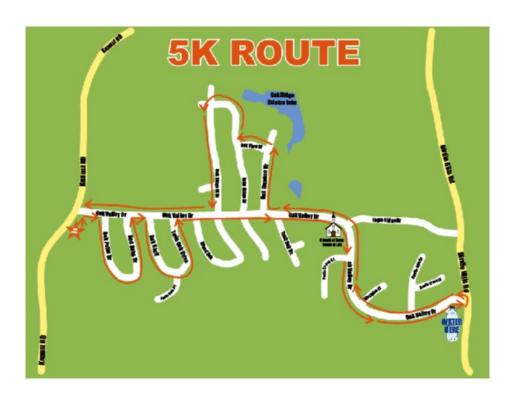

# **PSE FAMILY FUN RUN—April 12th**

#### Online Registration: events.bigriverrunning.com/progresssouthelementary5K

**NEW 5K route:** R on Oak Valley Dr., R on Oak Point Dr. (do the loop), R on Oak Valley Dr., R on Oak Bluff (do the loop), R on Oak Valley Dr., there is a little court right before you get to Birdie Hills, this would be the WATER STATION, go to Birdie Hills and loop back, R on Oak Terrace Dr., L on Oakview Dr., R on Lake Ridge Dr., L on Oak Ridge West Dr., R on Oak Valley Dr., END

#### 1M Route:

R on Oak Valley Dr., L on Oak Terrace Dr., L on Lake View Dr., L on Oak Ridge Dr., R on Oak Valley Dr., END